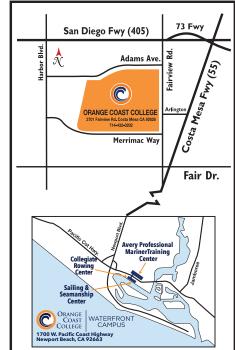

Visual & Performing Arts Division

Collegiate Rowing Center Professional Mariner Training Center

Sailing & Seamanship Center

Waterfront Campus (1700 W. PCH, NB)

Theatre (Robert B. Moore)

(188)

(14)

(189)