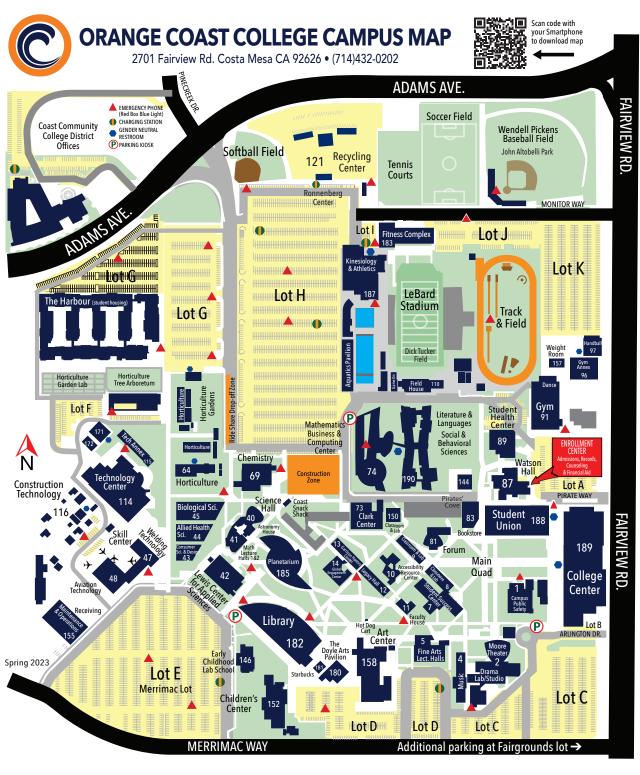

|                                          |           | Dick Tucker                        |        |
|------------------------------------------|-----------|------------------------------------|--------|
| Accessibility Resource Center (10)       |           | Field (LeBard Sta                  | adium) |
| Administration                           | (189)     | Disabled Students Center           | (10)   |
| Admissions & Student Records             | (87)      | Drama Lab/Studio                   | (2)    |
| Adult Education                          | (150)     | Early Childhood Lab School         | (146)  |
| Allied Health Sciences                   | (44)      | Enrollment Center                  | (87)   |
| Aquatics Pavilion (pools)                | (187)     | EOPS                               | (87)   |
| Art Center                               | (158)     | Exercise Science (Fitness Complex) | (183)  |
| Assessment Center                        | (87)      | Faculty House                      | (11)   |
| Associated Students of OCC (ASOCC) (188) |           | Field House                        | (110)  |
| Astronomy House                          | (40)      | Film & Television                  | (158)  |
| Avery Prof. Mariner                      |           | Financial Aid                      | (87)   |
| Training Center (1700 W. F               | PCH, NB)  | Fine Arts Lecture Halls            | (5)    |
| Aviation Technology                      | (48)      | Fitness Complex                    | (183)  |
| Biological Sciences                      | (45)      | Forum Lecture Hall (Giles Brown)   | (81)   |
| Bookstore & Warehouse (8                 | 3 & 144)  | Frank M. Doyle Arts Pavilion       | (180)  |
| Bursar's Office                          | (189)     | Garrison Honors Center             | (13)   |
| Business Education                       | (74)      | Global Engagement Center           | (14)   |
| CalWORKS                                 | (87)      | Gym Annex                          | (96)   |
| Campus Public Safety (Parking)           | (1)       | Gymnasium                          | (91)   |
| Captain's Table Restaurant               | (189)     | Handball                           | (97)   |
| Career Education Center                  | (87)      | Health Center (Student)            | (89)   |
| Chemistry                                | (69)      | Horticulture                       | (64)   |
| Children's Center                        | (152)     | Information Technology             | (1)    |
| Clark Center                             | (73)      | International Admissions           |        |
| Classrooms & Labs (7, 8,                 | 9 & 150)  | (Global Engagement)                | (14)   |
| College Center Dining                    | (189)     | Job Placement                      | (87)   |
| Community Education                      | (189)     | Journalism                         | (190)  |
| Construction Technology                  | (116)     | Kinesiology & Athletics Division   | (187)  |
| Collegiate Rowing Center                 |           | Language Institute                 | (12)   |
| (1700 W. PCH, NB)                        |           | Learning Center (Special Services) | (10)   |
| Computing Center                         | (74)      | Legacy Hall                        | (12)   |
| Consumer & Health Sciences Division (43) |           | Lewis Center for Applied Sciences  | (42)   |
| Counseling                               | (87)      | Library                            | (182)  |
|                                          | (91, 158) | Literature & Languages Division    | (190)  |
| Dennis Kelly Aquarium                    | (42)      | Mailroom                           | (73)   |

| Maintenance & Operations                    | (155)   |  |  |
|---------------------------------------------|---------|--|--|
| Maker Space                                 | (114)   |  |  |
| Marketing & Public Relations                | (1)     |  |  |
| Math Lecture Halls 1 & 2                    | (41)    |  |  |
| Mathematic, Business & Computing Center     |         |  |  |
| (74)                                        |         |  |  |
| Mathematics & Sciences Division             | (42)    |  |  |
| Media Center (Library)                      | (182)   |  |  |
| Men's Locker Room                           | (187)   |  |  |
| Mother's Room                               | (189)   |  |  |
| Multicutural Center                         | (14)    |  |  |
| Music                                       | (4)     |  |  |
| Parking (Campus Public Safety)              | (1)     |  |  |
| Photography Lab (Art Center)                | (158)   |  |  |
| Digital Photography Lab (Fine Arts) (5)     |         |  |  |
| Pirates' Cove                               | (83)    |  |  |
| Pirate's Roast                              | (189)   |  |  |
| Planetarium                                 | (185)   |  |  |
| Print Services                              | (73)    |  |  |
| Avery Prof. Mariner                         |         |  |  |
| Training Center (1700 W. PC                 | H, NB)  |  |  |
| Receiving                                   | (155)   |  |  |
| Recycling Center                            | (121)   |  |  |
| Re-Entry Student Center                     | (87)    |  |  |
| Ronnenberg Center                           | (121)   |  |  |
| Science Hall                                | (40)    |  |  |
| Skill Center (47                            | 7 & 48) |  |  |
| Snack Bars                                  |         |  |  |
| Coast Snack Shack (Lit & Lang               | Quad)   |  |  |
| Hot Dog Cart (Planetarium Quad)             |         |  |  |
| Starbucks                                   | (181)   |  |  |
| Social & Behavioral Sciences Division (190) |         |  |  |
| Social Science Lab                          | (83)    |  |  |
| Sports Medicine                             | (187)   |  |  |
| STEM Center                                 | (7)     |  |  |
| Student Equity                              | (87)    |  |  |
| Student Health Center                       | (89)    |  |  |
| Student Records                             | (87)    |  |  |
| Student Services                            | (87)    |  |  |
| Student Success Center                      | (7 & 8) |  |  |

Student Union

Study Abroad

Swap Meet Office

Technology Annex

Technology Division

Technology Center

Transfer Center

Watson Hall

Weight Room

Web Services Training

Welcome/Info Center

Welding Technology

Women's Locker Room

Writing/Reading Center

The Harbour Student Housing

Veterans Resource Center (VRC) Veterans Services

Visual & Performing Arts Division

Collegiate Rowing Center Professional Mariner Training Center

Sailing & Seamanship Center

Waterfront Campus (1700 W. PCH, NB)

Theatre (Robert B. Moore)

(188)

(14)

(189)

(115)

(114)

(Lot G)

(2)

(87)

(1)

(157)

(87)

(47)

(8)

(187)

(114-116)